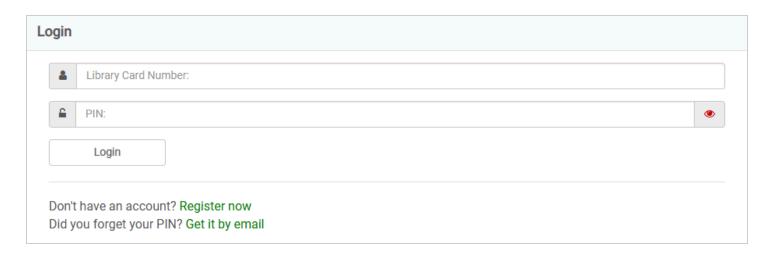

## **HOW TO LOG READING**

**STEP ONE:** Visit <u>fountaindale.org/winterreading</u> and click the Log Reading button. This will take you to the READsquared website. At the top of the screen, enter your library card number and PIN.

### HOW TO ENTER THE GRAND PRIZE DRAWING

**STEP ONE:** Visit <u>fountaindale.org/winterreading</u> and click the Log Reading button. This will take you to the READsquared website. At the top of the screen, enter your library card number and PIN.