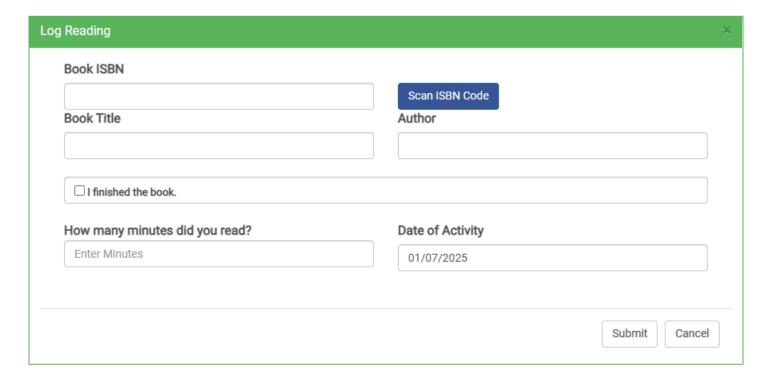

#### STEP TWO: LOG YOUR READING

- ☐ Once logged in, click the Log Reading button in the top center panel.
- ☐ Enter the date you read and for how long. The title, author and ISBN are optional.
- One minute of reading = one point. Your total minutes read will be reflected as points.