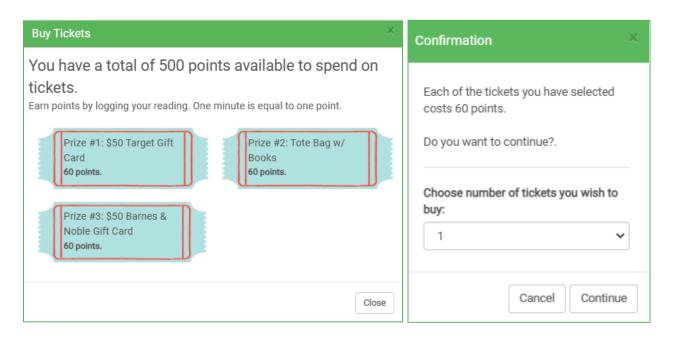

#### STEP TWO: BUY YOUR TICKETS

- Once logged in, click Grand Prizes in the left-hand menu.
  From here, you can view your current tickets and the Grand Prize details.
- ☐ To buy new tickets, click Get Tickets, then select the prize you want to enter to win.
- ☐ You should see a pop-up window with a green banner (as shown here).
- You can update the number of tickets if you have enough points for multiple tickets.

#### **ADDITIONAL PRIZE INFORMATION**

- For every minute you log, you earn one point, up to 500 points a day.
- One ticket costs 60 points, and you can buy up to 18 tickets.
- ☐ We will randomly select one winner for each prize.
- All tickets must be purchased by the end of Monday, February 24, to be eligible.
- If you need to change your grand prize entries, contact our staff at 630.685.4199 or <a href="mailto:fountaindale.org">fountaindale.org</a>.