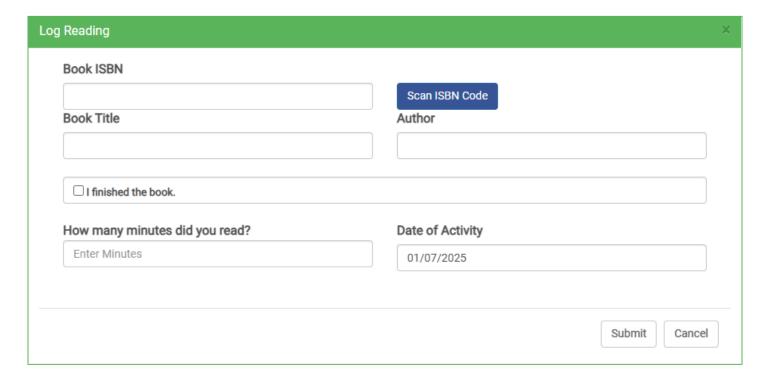

## STEP TWO: Log your reading.

- ☐ Once logged in, click the Log Reading button in the top center panel.
- ☐ Enter the date you read and for how long. The title, author and ISBN are optional.
- ☐ One minute of reading = one point. Your total minutes read will be reflected as points.