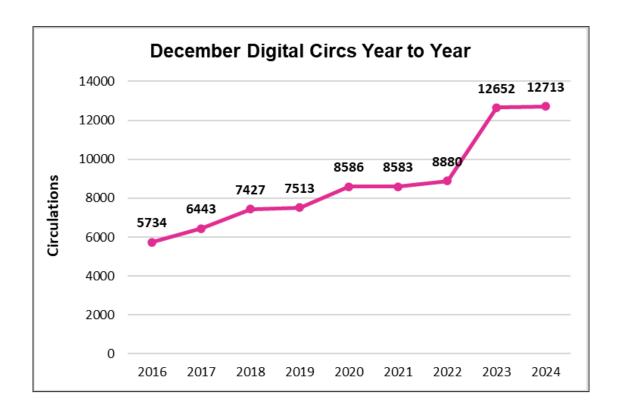

| 5070  | 7160  | 2090   | 41.22%    |
| Studio   | 1640  | 1481  | -159   | -9.70%    |
| Digital  | 12652 | 12713 | 61     | 0.48%     |
| Totals   | 61262 | 64491 | 3229   | 5.27%     |

# **Digital Collection Usage**

| Digital Platform | Dec 2023 | Dec 2024 | Change | % Changed |
|------------------|----------|----------|--------|-----------|
| Libby            | 7021     | 7639     | 618    | 8.80%     |
| Hoopla           | 2893     | 3329     | 436    | 15.07%    |
| Kanopy           | 459      | 499      | 40     | 8.71%     |
| Boundless        | 241      | 190      | -51    | -21.16%   |
| PressReader      | 492      | 146      | -346   | -70.33%   |
| Freegal          | 1546     | 910      | -636   | -41.14%   |
| Totals           | 12652    | 12713    | 61     | 0.48%     |



## **Figure 1 Description**

The December Digital Circulations Year-to-Year line graph, seen in figure 1 above, shows the number of digital circulations that occurred each year from 2016 to 2024.

• 2016: 5,734

• 2017: 6443

2018: 7,427

• 2019: 7,513

• 2020: 8,586

• 2021: 8,583

• 2022: 8,880

• 2023: 12,652

• 2024: 12,713





## **Communications (Melissa Bradley)**

### **Department Highlights**

- Our Google Ads had 25,827 impressions and 1,785 clicks.
  - Campaigns with the most impressions:
    - Catalog Items: 10,810 impressions; 222 clicks
    - Kanopy: 7,588 impressions; 636 clicks
    - Digital Media: 4,207 impressions; 500 clicks
- We auto-renewed 186 library cards with Patron Point.
- We scheduled, wrote/edited and published 13 blog posts.
- Steven joined the Author Holds