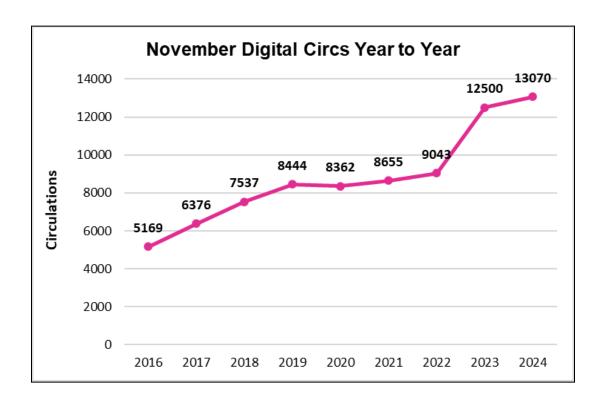

| 5754  | 6694  | 940    | 16.34%    |
| Studio   | 1707  | 1319  | -388   | -22.73%   |
| Digital  | 12500 | 13070 | 570    | 4.56%     |
| Totals   | 63600 | 67097 | 3497   | 5.50%     |

# **Digital Collection Usage**

| Digital Platform | Nov 2023 | Nov 2024 | Change | % Changed |
|------------------|----------|----------|--------|-----------|
| Hoopla           | 2689     | 3317     | 628    | 23.35%    |
| Libby            | 6903     | 7334     | 431    | 6.24%     |
| Kanopy           | 392      | 544      | 152    | 38.78%    |
| PressReader      | 318      | 373      | 55     | 17.30%    |
| Boundless        | 252      | 237      | -15    | -5.95%    |
| Freegal          | 1946     | 1265     | -681   | -34.99%   |
| Totals           | 12500    | 13070    | 570    | 4.56%     |



# **Figure 1 Description**

The November Digital Circulations Year-to-Year line graph, seen in figure 1 above, shows the number of digital circulations that occurred each year from 2016 to 2024.

• 2016: 5,169

• 2017: 6,376

• 2018: 7,537

• 2019: 8,444

• 2020: 8,362

• 2021: 8,655

• 2022: 9,043

• 2023: 12,500

• 2024: 13,070

# **Communications (Melissa Bradley)**

## **Department Highlights**

- Our Google Ads had 17,808 impressions and 1,462 clicks.
  - Campaigns with the most impressions:
    - Catalog Items: 7,292 impressions; 261 clicks
    - Kanopy: 3,947 impressions; 318 clicks
    - Digital Media: 3,211 impressions; 317 clicks
- We auto-renewed 127 library cards with Patron Point.
- We scheduled, wrote/edited and published 18 blog posts.
- Melissa and Steven hosted a Staff P