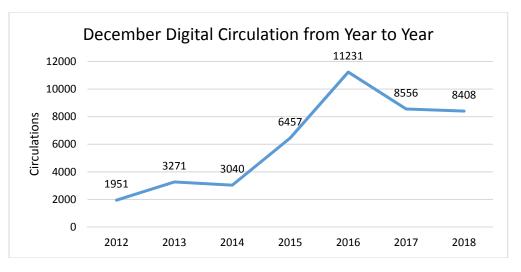

% |
| Videogames                        | 2214  | 1943  | -271  | -12% |
| Young Adult Audiobooks            | 140   | 71    | -69   | -49% |
| Young Adult Bookmobile Collection | 23    | 14    | -9    | -39% |
| Young Adult Fiction               | 1101  | 1086  | -15   | -1%  |
| Young Adult Non-Fiction           | 193   | 227   | 34    | 18%  |
| TOTALS                            | 62610 | 56270 | -6340 | -10% |

**Battle of the AV Formats** 

| Format       | Circs |     | Format             | Circs  |  |
|--------------|-------|-----|--------------------|--------|--|
| Blu-ray      | 3,428 | vs. | DVD                | 13,755 |  |
| CD Audiobook | 878   | vs. | Playaway Audiobook | 602    |  |

For December 2018, digital circulation was <u>13%</u> of the library's total circulation.







|                          | Dec-17 | Jan-18 | Feb-18 | Mar-<br>18 | Apr-18 | May-<br>18 | Jun-18 | Jul-18 | Aug-<br>18 | Sep-18 | Oct-18 | Nov-<br>18 | Dec-18 |
|--------------------------|--------|--------|--------|------------|--------|------------|--------|--------|------------|--------|--------|------------|--------|
| Book Flix                | 28     | 122    | 76     | 197        | 129    | 66         | 270    | 141    | 27         | 91     | 128    | 31         | 2      |
| Tumble Books             | 2049   | 1672   | 1155   | 1233       | 719    | 1306       | 216    | 37     | 711        | 1494   | 1748   | 1251       | 813    |
| World Book eBooks        | 8      | 83     | 47     | 110        | 555    | 289        | 51     | 36     | 34         | 64     | 108    | 140