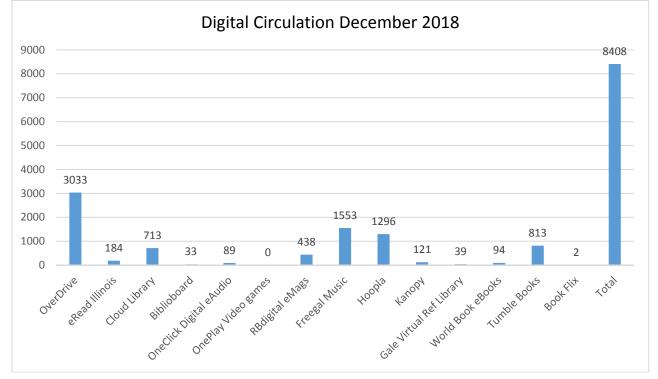

33% |
| Videogames                        | 2214  | 1943  | -271  | -12% |
| Young Adult Audiobooks            | 140   | 71    | -69   | -49% |
| Young Adult Bookmobile Collection | 23    | 14    | -9    | -39% |
| Young Adult Fiction               | 1101  | 1086  | -15   | -1%  |
| Young Adult Non-Fiction           | 193   | 227   | 34    | 18%  |
| TOTALS                            | 62610 | 56270 | -6340 | -10% |

**Battle of the AV Formats** 

| Format       | Circs |     | Format             | Circs  |  |
|--------------|-------|-----|--------------------|--------|--|
| Blu-ray      | 3,428 | vs. | DVD                | 13,755 |  |
| CD Audiobook | 878   | vs. | Playaway Audiobook | 602    |  |

For December 2018, digital circulation was <u>13%</u> of the library's total circulation.







|                          | Dec-17 | Jan-18 | Feb-18 | Mar-<br>18 | Apr-18 | May-<br>18 | Jun-18 | Jul-18 | Aug-<br>18 | Sep-18 | Oct-18 | Nov-<br>18 | Dec-18 |
|--------------------------|--------|--------|--------|------------|--------|------------|--------|--------|------------|--------|--------|------------|--------|
| Book Flix                | 28     | 122    | 76     | 197        | 129    | 66         | 270    | 141    | 27         | 91     | 128    | 31         | 2      |
| Tumble Books             | 2049   | 1672   | 1155   | 1233       | 719    | 1306       | 216    | 37     | 711        | 1494   | 1748   | 1251       | 813    |
| World Book eBooks        | 8      | 83     | 47     | 110        | 555    | 289        | 51     | 36     | 34         | 64     | 108    | 140