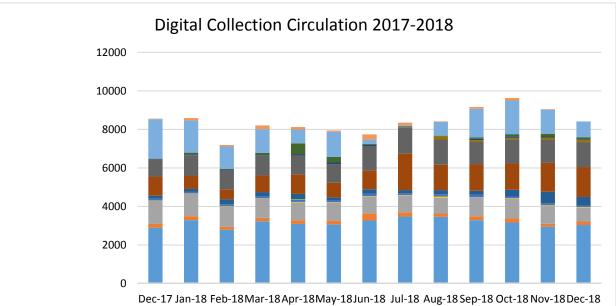

|
| Videogames                        | 2214  | 1943  | -271  | -12% |
| Young Adult Audiobooks            | 140   | 71    | -69   | -49% |
| Young Adult Bookmobile Collection | 23    | 14    | -9    | -39% |
| Young Adult Fiction               | 1101  | 1086  | -15   | -1%  |
| Young Adult Non-Fiction           | 193   | 227   | 34    | 18%  |
| TOTALS                            | 62610 | 56270 | -6340 | -10% |

**Battle of the AV Formats** 

| Format       | Circs |     | Format             | Circs  |  |
|--------------|-------|-----|--------------------|--------|--|
| Blu-ray      | 3,428 | vs. | DVD                | 13,755 |  |
| CD Audiobook | 878   | vs. | Playaway Audiobook | 602    |  |

For December 2018, digital circulation was <u>13%</u> of the library's total circulation.







|                          | Dec-17 | Jan-18 | Feb-18 | Mar-<br>18 | Apr-18 | May-<br>18 | Jun-18 | Jul-18 | Aug-<br>18 | Sep-18 | Oct-18 | Nov-<br>18 | Dec-18 |
|--------------------------|--------|--------|--------|------------|--------|------------|--------|--------|------------|--------|--------|------------|--------|
| Book Flix                | 28     | 122    | 76     | 197        | 129    | 66         | 270    | 141    | 27         | 91     | 128    | 31         | 2      |
| Tumble Books             | 2049   | 1672   | 1155   | 1233       | 719    | 1306       | 216    | 37     | 711        | 1494   | 1748   | 1251       | 813    |
| World Book eBooks        | 8      | 83     | 47     | 110        | 555    | 289        | 51     | 36     | 34         | 64     | 108    | 140